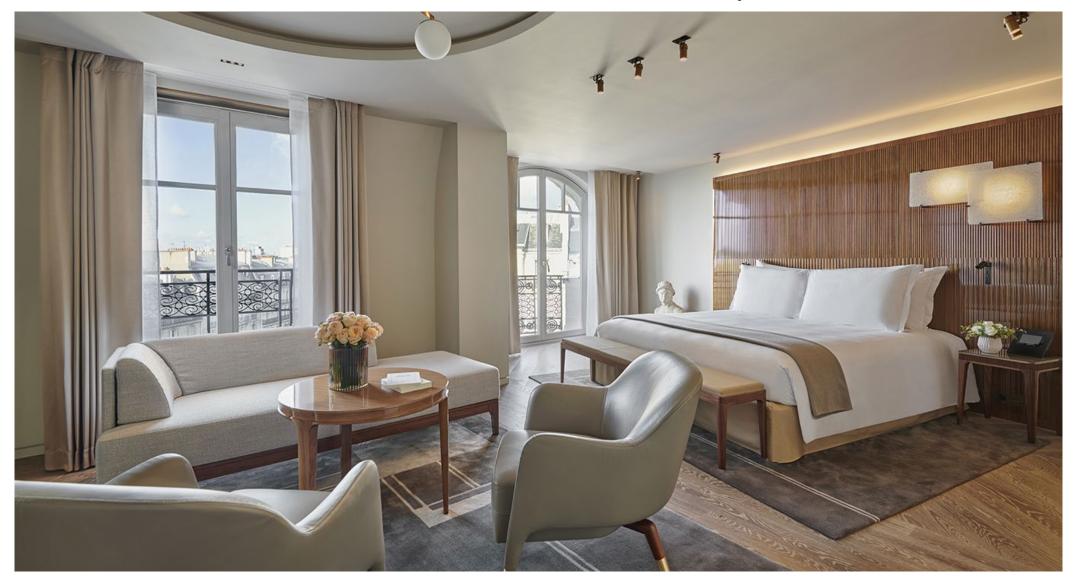

## HOTEL LUTETIA

HENRI supported the rebirth of the Left Bank's only luxury hotel by equipping each room with technological solutions designed to enhance guest comfort.

BLINDS & CURTAINS

ROOMS AND SUITES

COMMON AREAS

¥

Technologies d'Art de Vivre

PARIS · CÔTE D'AZUR · ALPES · NEW YORK

HENRI.FR