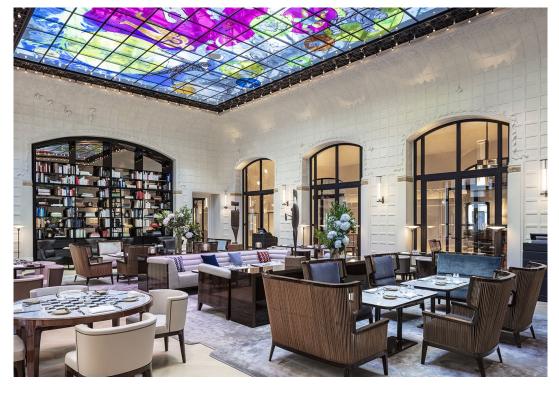

## HOTEL LUTETIA

HENRI supported the rebirth of the Left Bank's only luxury hotel by equipping each room with technological solutions designed to enhance guest comfort.

BLINDS & CURTAINS

ROOMS AND SUITES

COMMON AREAS

¥

Technologies d'Art de Vivre

PARIS · CÔTE D'AZUR · ALPES · NEW YORK

HENRI.FR